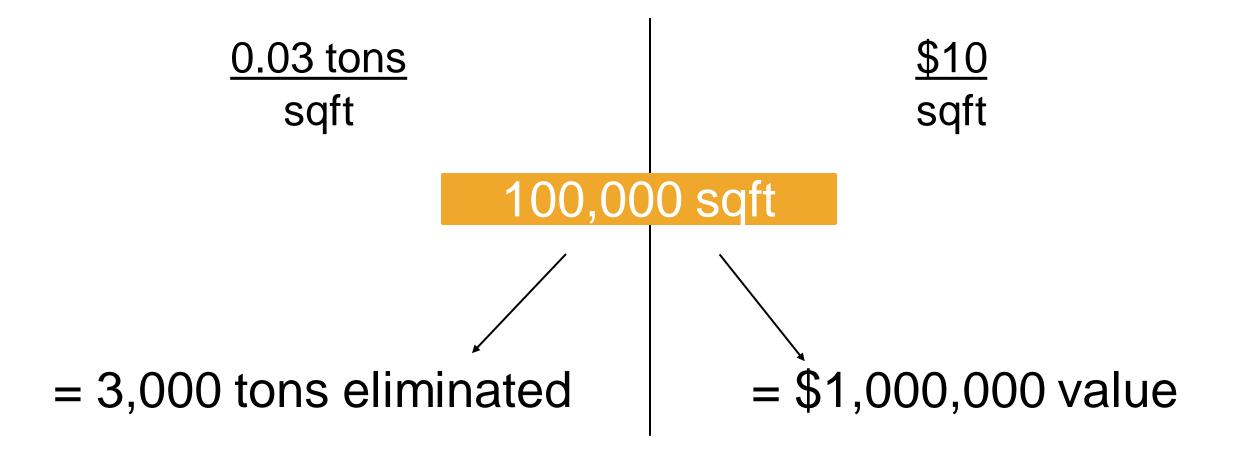

# Financial Value

0.03 tons sqft

\$10
sqft

## Financial Value

1,000 buildings

= 3,000,000 tons eliminated

= \$1,000,000,000 value

### Financial Value

1,000 buildings

= 3,000,000 tons eliminated

= \$1,000,000,000 value

1,000 cities

= 3,000,000,000 tons eliminated = \$1,000,000,000,000 value