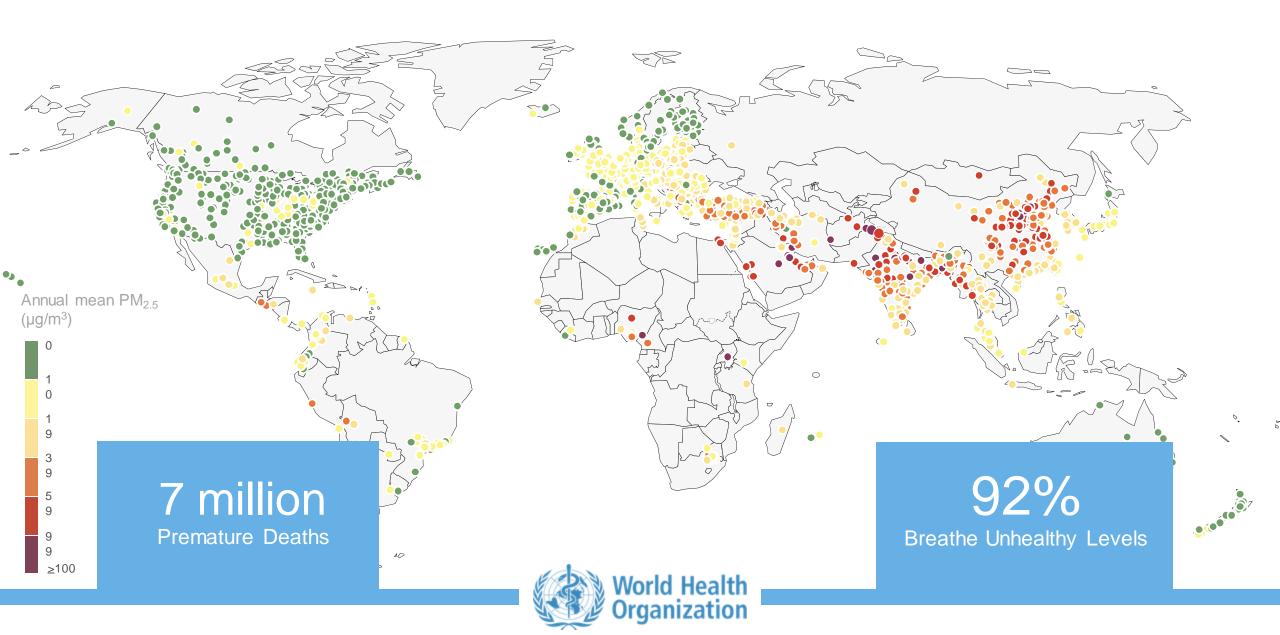

# An Earthshot opportunity made for this moment.

66 With a trillion sensors embedded in the environment ... we'll be able to hear the heartbeat of the Earth.

- Peter Hartwell, Former Senior Researcher, HP Labs