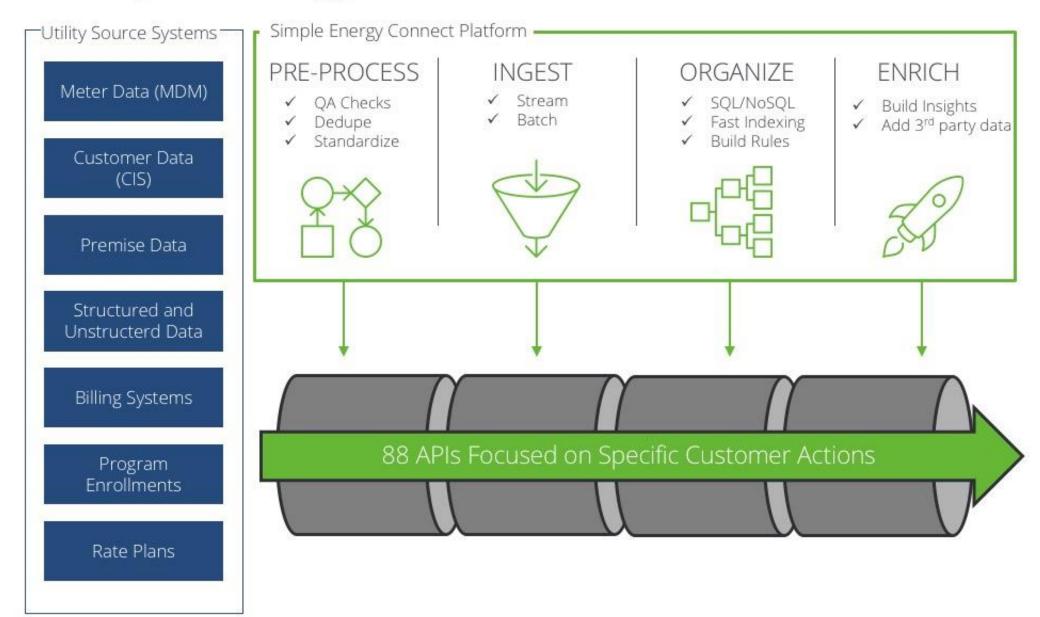

|  |  |
|                                                                      |                                             |                       | Dona 4 of 5                                                                                             |                                                                                                                                                                                 |  |  |

stent for the scription of the

PG elections:







Buyer's Guides v



〒 (0) Cart

# INCREASED REBATE

For a limited time only, save up to **\$75** instantly on a Wi-Fi thermostat.

**BUY NOW** 



### FEATURED ENERGY-SAVING PRODUCTS

# Simple Energy Connect Platform



# Simple Energy Connect Platform



# Simple Energy Connect Platform



# We do the work. You get the savings.

Schedule an Xcel Energy Home Energy Squad visit to make on-the-spot energy efficiency improvements.



# HOME ENERGY SQUAD COLORADO

Not a Colorado Resident? Click here.

Does your home have inefficient incandescent bulbs, an old thermostat and/or leaky doors? The Home Energy Squad can fix these in one visit—quickly, efficiently and affordably.

For just \$75, the Home Energy Squad will come to your home and work with you to make it more efficient. We'll do things like swap out traditional bulbs for LEDs, install a programmable thermostat,

Your installation will include the following:

- ✓ LEDs
- ✔ Programmable thermostat
- Weather stripping for an external door
- ✔ High-efficiency showerheads
- ✓ Kitchen and ba