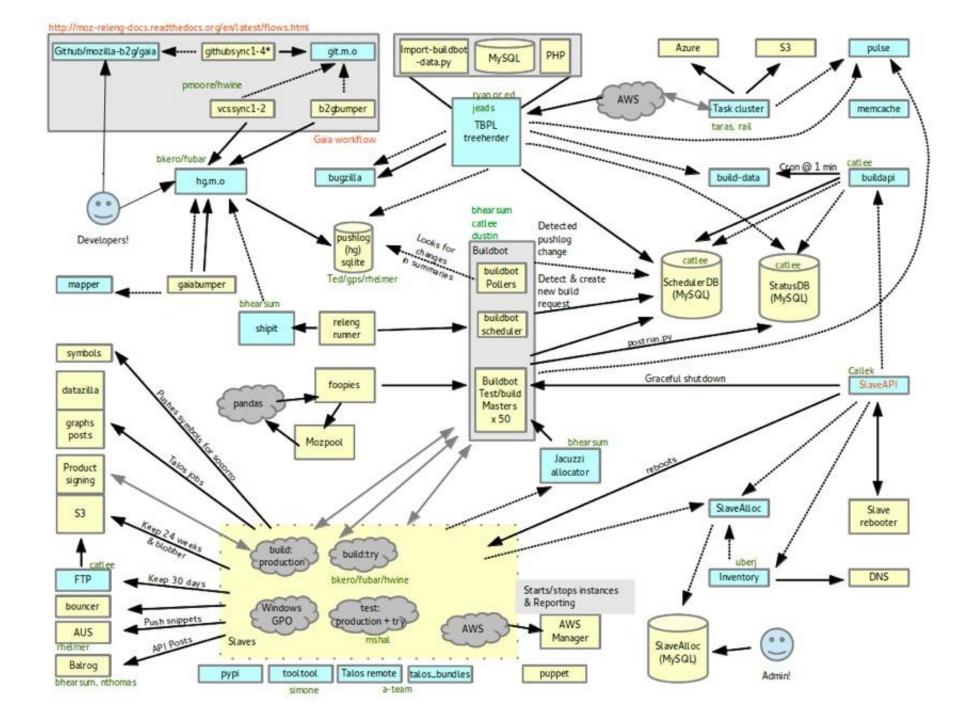

# Cleantech Forum San Francisco

San Francisco January 22-24, 2018

# The Rising Stars