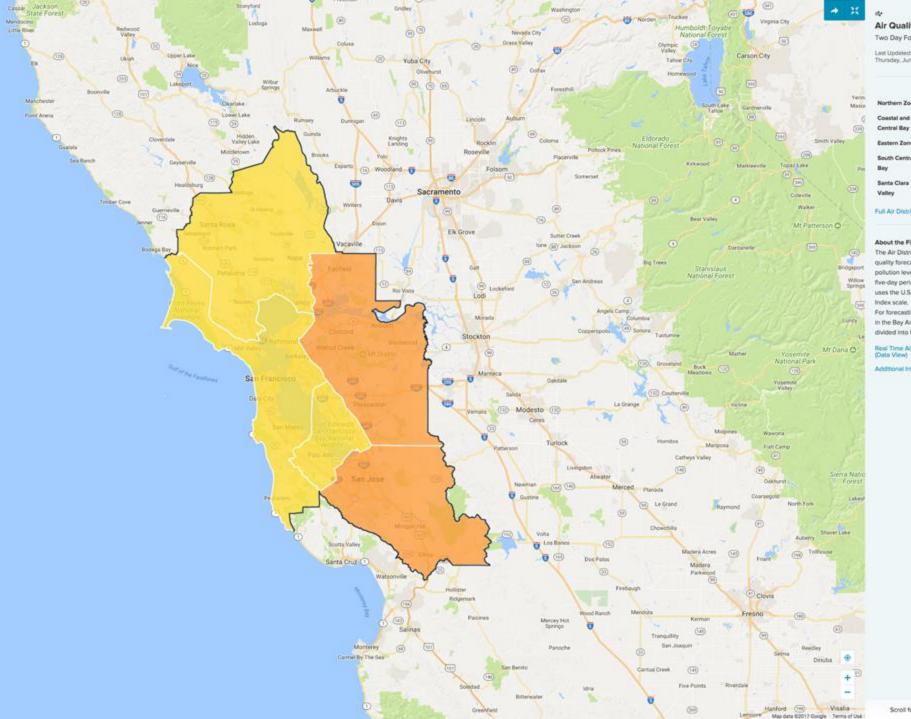

# **TODAY**

Air Quality Forecast

Two Day Forecast

Last Updated: Thursday, Jun. 22 et 12:21 PM

06/22 06/23 Central Bay

Full Air District 5-Day Forecast

### About the Five Day Forecast

The Air District issues a daily air quality forecast that predicts air pollution levels for the coming five-day period. This forecast uses the U.S. EPA's Air Quality Index scale.

For forecasting purposes, cities in the Bay Area have been divided into five reporting zones.

Real Time Air Monitoring Data

Additional Information

Scroll for more content