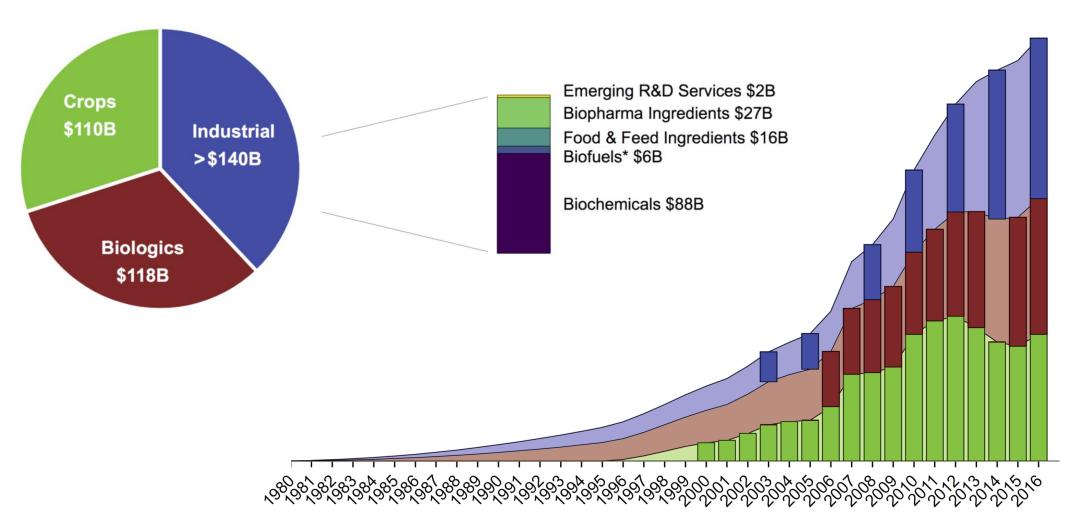

### Estimated Biotechnology Revenues 1980 - 2016

Source: Bioeconomy Capital (Arzeda Series A Investors)

This can only be achieved with big and smart compute!!