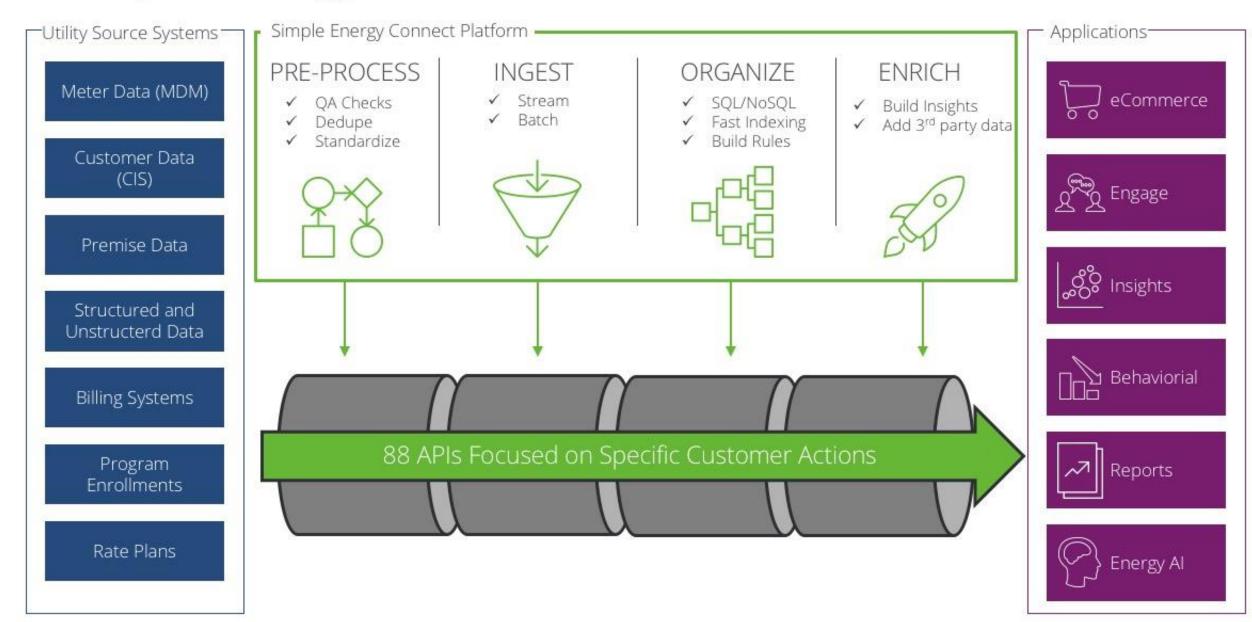

|  |  |
|                                                                      |                                             |                       | Dona 4 of 5                                                                                             |                                                                                                                                                                                 |  |  |

stent for the scription of the

PG elections:







Buyer's Guides v



〒 (0) Cart

# INCREASED REBATE

For a limited time only, save up to **\$75** instantly on a Wi-Fi thermostat.

**BUY NOW** 



### FEATURED ENERGY-SAVING PRODUCTS

# Simple Energy Connect Platform



# Simple Energy Connect Platform



# Simple Energy Connect Platform



# We do the work. You get the savings.

Schedule an Xcel Energy Home Energy Squad visit to make on-the-spot energy efficiency improvements.



# HOME ENERGY SQUAD COLORADO

Not a Colorado Resident? Click here.

Does your home have inefficient incandescent bulbs, an old thermostat and/or leaky doors? The Home Energy Squad can fix these in one visit—quickly, efficiently and affordably.

For just \$75, the Home Energy Squad will come to your home and work with you to make it more efficient. We'll do things like swap out traditional bulbs for LEDs, install a programmable thermostat,

Your installation will include the following:

- ✓ LEDs
- ✔ Programmable thermostat
- Weather stripping for an external door
- ✔ High-efficiency showerheads
- ✓ Kitchen and bathroom faucet aerators



Open until