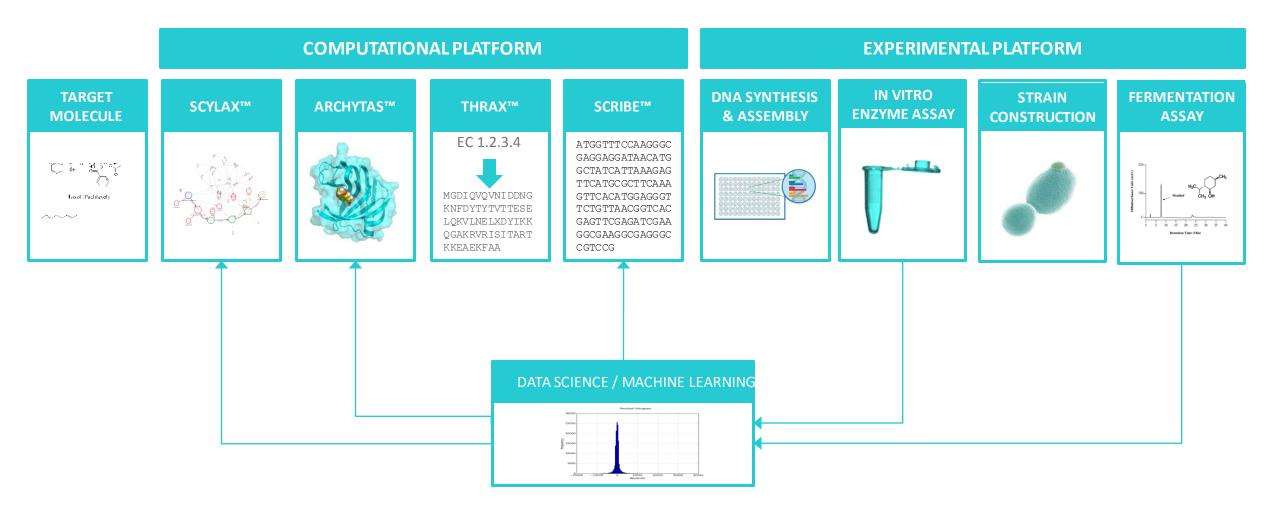

}} = \frac{\$10}{\text{sqft}}$$

# Financial Value

0.03 tons sqft

\$10
sqft

## Financial Value



## Financial Value

1,000 buildings

= 3,000,000 tons eliminated

= \$1,000,000,000 value

### Financial Value

1,000 buildings

= 3,000,000 tons eliminated

= \$1,000,000,000 value

1,000 cities

= 3,000,000,000 tons eliminated = \$1,000,000,000,000 value



# Cleantech Forum San Francisco

### The Rising Stars



### ALEXANDRE ZANGHELLINI Co-Founder & CEO, Arzeda

# Arzeda.

# THE PROTEIN DESIGN COMPANY™

Alexandre Zanghellini Co-founder, President & CEO









### Estimated Biotechnology Revenues 1980 - 2016



Source: Bioeconomy Capital (Arzeda Series A Investors)









This can only be achieved with big and smart compute!!

### **ARZEDA'S TECHNOLOGY**

### From Bits to Molecules





### A PEER-REVIEWED SYNTHETIC BIOLOGY TECHNOLOGY

### Science

Computational Design of an Enzyme Catalyst for a Stereoselective Bimolecular Diels-Alder Reaction

Justin B. Siegel<sup>1,2,\*</sup>, Alexandre Zanghellini<sup>1,2,\*,†</sup>, Helena M. Lovick<sup>3</sup>, Gert Kiss<sup>4</sup>, Abigail R. Lambert<sup>5</sup>, Jenn...

### Science

Principles for designing proteins with cavities formed by curved  $\beta$  sheets

Enrique Marcos 1.2.3.\* Benjamin Basanta 1.2.4.\* Tamuka M. Chidvausiku 1.2.4. Yuefeng Tang 5.6. Gustav Oberdorfer 1.2.7. Gao

### Science

De Novo Computational Design of Retro-Aldol Enzyr

Lin Jiang<sup>1,2,\*</sup>, Eric A. Althoff<sup>1,\*</sup>, Fernando R. Clemente<sup>4</sup>, Lindsey Doyle<sup>5</sup>, Daniela Röthlisberger<sup>1</sup>, Alexandre Zanghellin